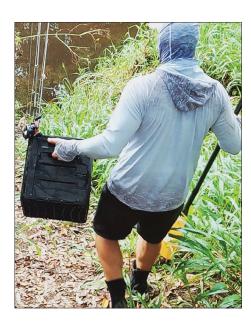

## RAILBLAZA GEAR CRATE

Maximize your adventures with the RAILBLAZA tackle stowage box. Benefit from innovation and durability, whether you are exploring calm waters or tackling challenging currents.

- The outstanding features and flexibility of this box include, for example Recesses on the outside of the corners for storing your fishing rods, rod tubes or landing nets.
- Regardless of the size of your fishing arsenal, you are not hindered by equipment restrictions, as you can customize the box with RAILBLAZA accessories such as TracLoader, StarPorts or MiniPorts with star mounts, or with mounting rails, e.g. two on each side or one on the lid.
- These star mounts or rails allow you to attach a variety of important fishing accessories such as a practical drinks holder, an action camera, lighting, a spooling station and much more to the box, which can be removed.
- With this box, transitions from land to water are easy, or the transportation of equipment to the kayak, fishing boat or inflatable boat is effortless.
- Enjoy the journey with this RAILBLAZA Gear Crate, a great companion for outdoor adventures.