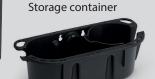

## RAILBLAZA GEAR CRATE

Maximize your adventures with the RAILBLAZA tackle stowage box. Benefit from innovation and durability, whether you are exploring calm waters or tackling challenging currents.

- The outstanding features and flexibility of this box include, for example Recesses on the outside of the corners for storing your fishing rods, rod tubes or landing nets.
- Regardless of the size of your fishing arsenal, you are not hindered by equipment restrictions, as you can customize the box with RAILBLAZA accessories such as TracLoader, StarPorts or MiniPorts with star mounts, or with mounting rails, e.g. two on each side or one on the lid.
- These star mounts or rails allow you to attach a variety of important fishing accessories such as a practical drinks holder, an action camera, lighting, a spooling station and much more to the box, which can be removed.
- With this box, transitions from land to water are easy, or the transportation of equipment to the kayak, fishing boat or inflatable boat is effortless.
- Enjoy the journey with this RAILBLAZA Gear Crate, a great companion for outdoor adventures.

|            | Dimensions  | Order no. |
|------------|-------------|-----------|
| Gear Crate | 330x330x330 | 91 5308   |

- 4 recesses for storing rods for rods, landing nets, etc.
- Space for up to 8 tackle boxes
- Mounting option for rail systems
- Can be extended with Railblaza accessories by fitting several attachment points
- Recessed handles
- Non-slip rubber feet
- Stainless steel mounting parts
- Made from recycled material
- Low weight of 2.75 kg
- Dimensions: 330x330x330 mm
- Box dimensions before assembly: 375x350x165 mm