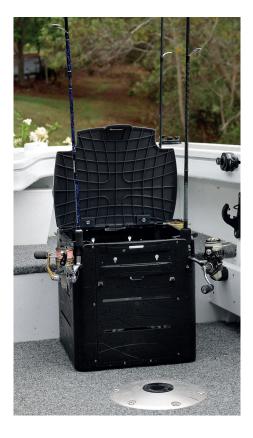

## RAILBLAZA GEAR CRATE

Maximize your adventures with the RAILBLAZA tackle stowage box. Benefit from innovation and durability, whether you are exploring calm waters or tackling challenging currents.

- The outstanding features and flexibility of this box include, for example Recesses on the outside of the corners for storing your fishing rods, rod tubes or landing nets.
- Regardless of the size of your fishing arsenal, you are not hindered by equipment restrictions, as you can customize the box with RAILBLAZA accessories such as TracLoader, StarPorts or MiniPorts with star mounts, or with mounting rails, e.g. two on each side or one on the lid.
- These star mounts or rails allow you to attach a variety of important fishing accessories such as a practical drinks holder, an action camera, lighting, a spooling station and much more to the box, which can be removed.
- With this box, transitions from land to water are easy, or the transportation of equipment to the kayak, fishing boat or inflatable boat is effortless.
- Enjoy the journey with this RAILBLAZA Gear Crate, a great companion for outdoor adventures.

|            | Dimensions  | Order no. |
|------------|-------------|-----------|
| Gear Crate | 330x330x330 | 91 5308   |

- 4 recesses for storing rods for rods, landing nets, etc.
- Space for up to 8 tackle boxes
- Mounting option for rail systems
- Can be extended with Railblaza accessories by fitting several attachment points
- Recessed handles
- Non-slip rubber feet
- Stainless steel mounting parts
- Made from recycled material
- Low weight of 2.75 kg
- Dimensions: 330x330x330 mm
- Box dimensions before assembly: 375x350x165 mm