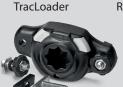

## RAILBLAZA GEAR CRATE

Maximize your adventures with the RAILBLAZA tackle stowage box. Benefit from innovation and durability, whether you are exploring calm waters or tackling challenging currents.

- The outstanding features and flexibility of this box include, for example Recesses on the outside of the corners for storing your fishing rods, rod tubes or landing nets.
- Regardless of the size of your fishing arsenal, you are not hindered by equipment restrictions, as you can customize the box with RAILBLAZA accessories such as TracLoader, StarPorts or MiniPorts with star mounts, or with mounting rails, e.g. two on each side or one on the lid.
- These star mounts or rails allow you to attach a variety of important fishing accessories such as a practical drinks holder, an action camera, lighting, a spooling station and much more to the box, which can be removed.
- With this box, transitions from land to water are easy, or the transportation of equipment to the kayak, fishing boat or inflatable boat is effortless.
- Enjoy the journey with this RAILBLAZA Gear Crate, a great companion for outdoor adventures.