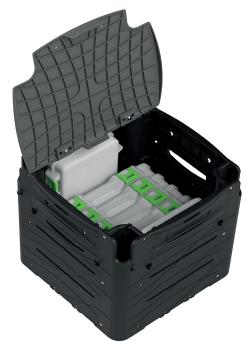

## RAILBLAZA GEAR CRATE

Maximize your adventures with the RAILBLAZA tackle stowage box. Benefit from innovation and durability, whether you are exploring calm waters or tackling challenging currents.

- The outstanding features and flexibility of this box include, for example Recesses on the outside of the corners for storing your fishing rods, rod tubes or landing nets.
- Regardless of the size of your fishing arsenal, you are not hindered by equipment restrictions, as you can customize the box with RAILBLAZA accessories such as TracLoader, StarPorts or MiniPorts with star mounts, or with mounting rails, e.g. two on each side or one on the lid.
- These star mounts or rails allow you to attach a variety of important fishing accessories such as a practical drinks holder, an action camera, lighting, a spooling station and much more to the box, which can be removed.
- With this box, transitions from land to water are easy, or the transportation of equipment to the kayak, fishing boat or inflatable boat is effortless.
- Enjoy the journey with this RAILBLAZA Gear Crate, a great companion for outdoor adventures.

|            | Dimensions  | Order no. |
|------------|-------------|-----------|
| Gear Crate | 330x330x330 | 91 5308   |

- 4 recesses for storing rods for rods, landing nets, etc.
- Space for up to 8 tackle boxes
- Mounting option for rail systems
- Can be extended with Railblaza accessories by fitting several attachment points
- Recessed handles
- Non-slip rubber feet
- Stainless steel mounting parts
- Made from recycled material
- Low weight of 2.75 kg
- Dimensions: 330x330x330 mm
- Box dimensions before assembly: 375x350x165 mm